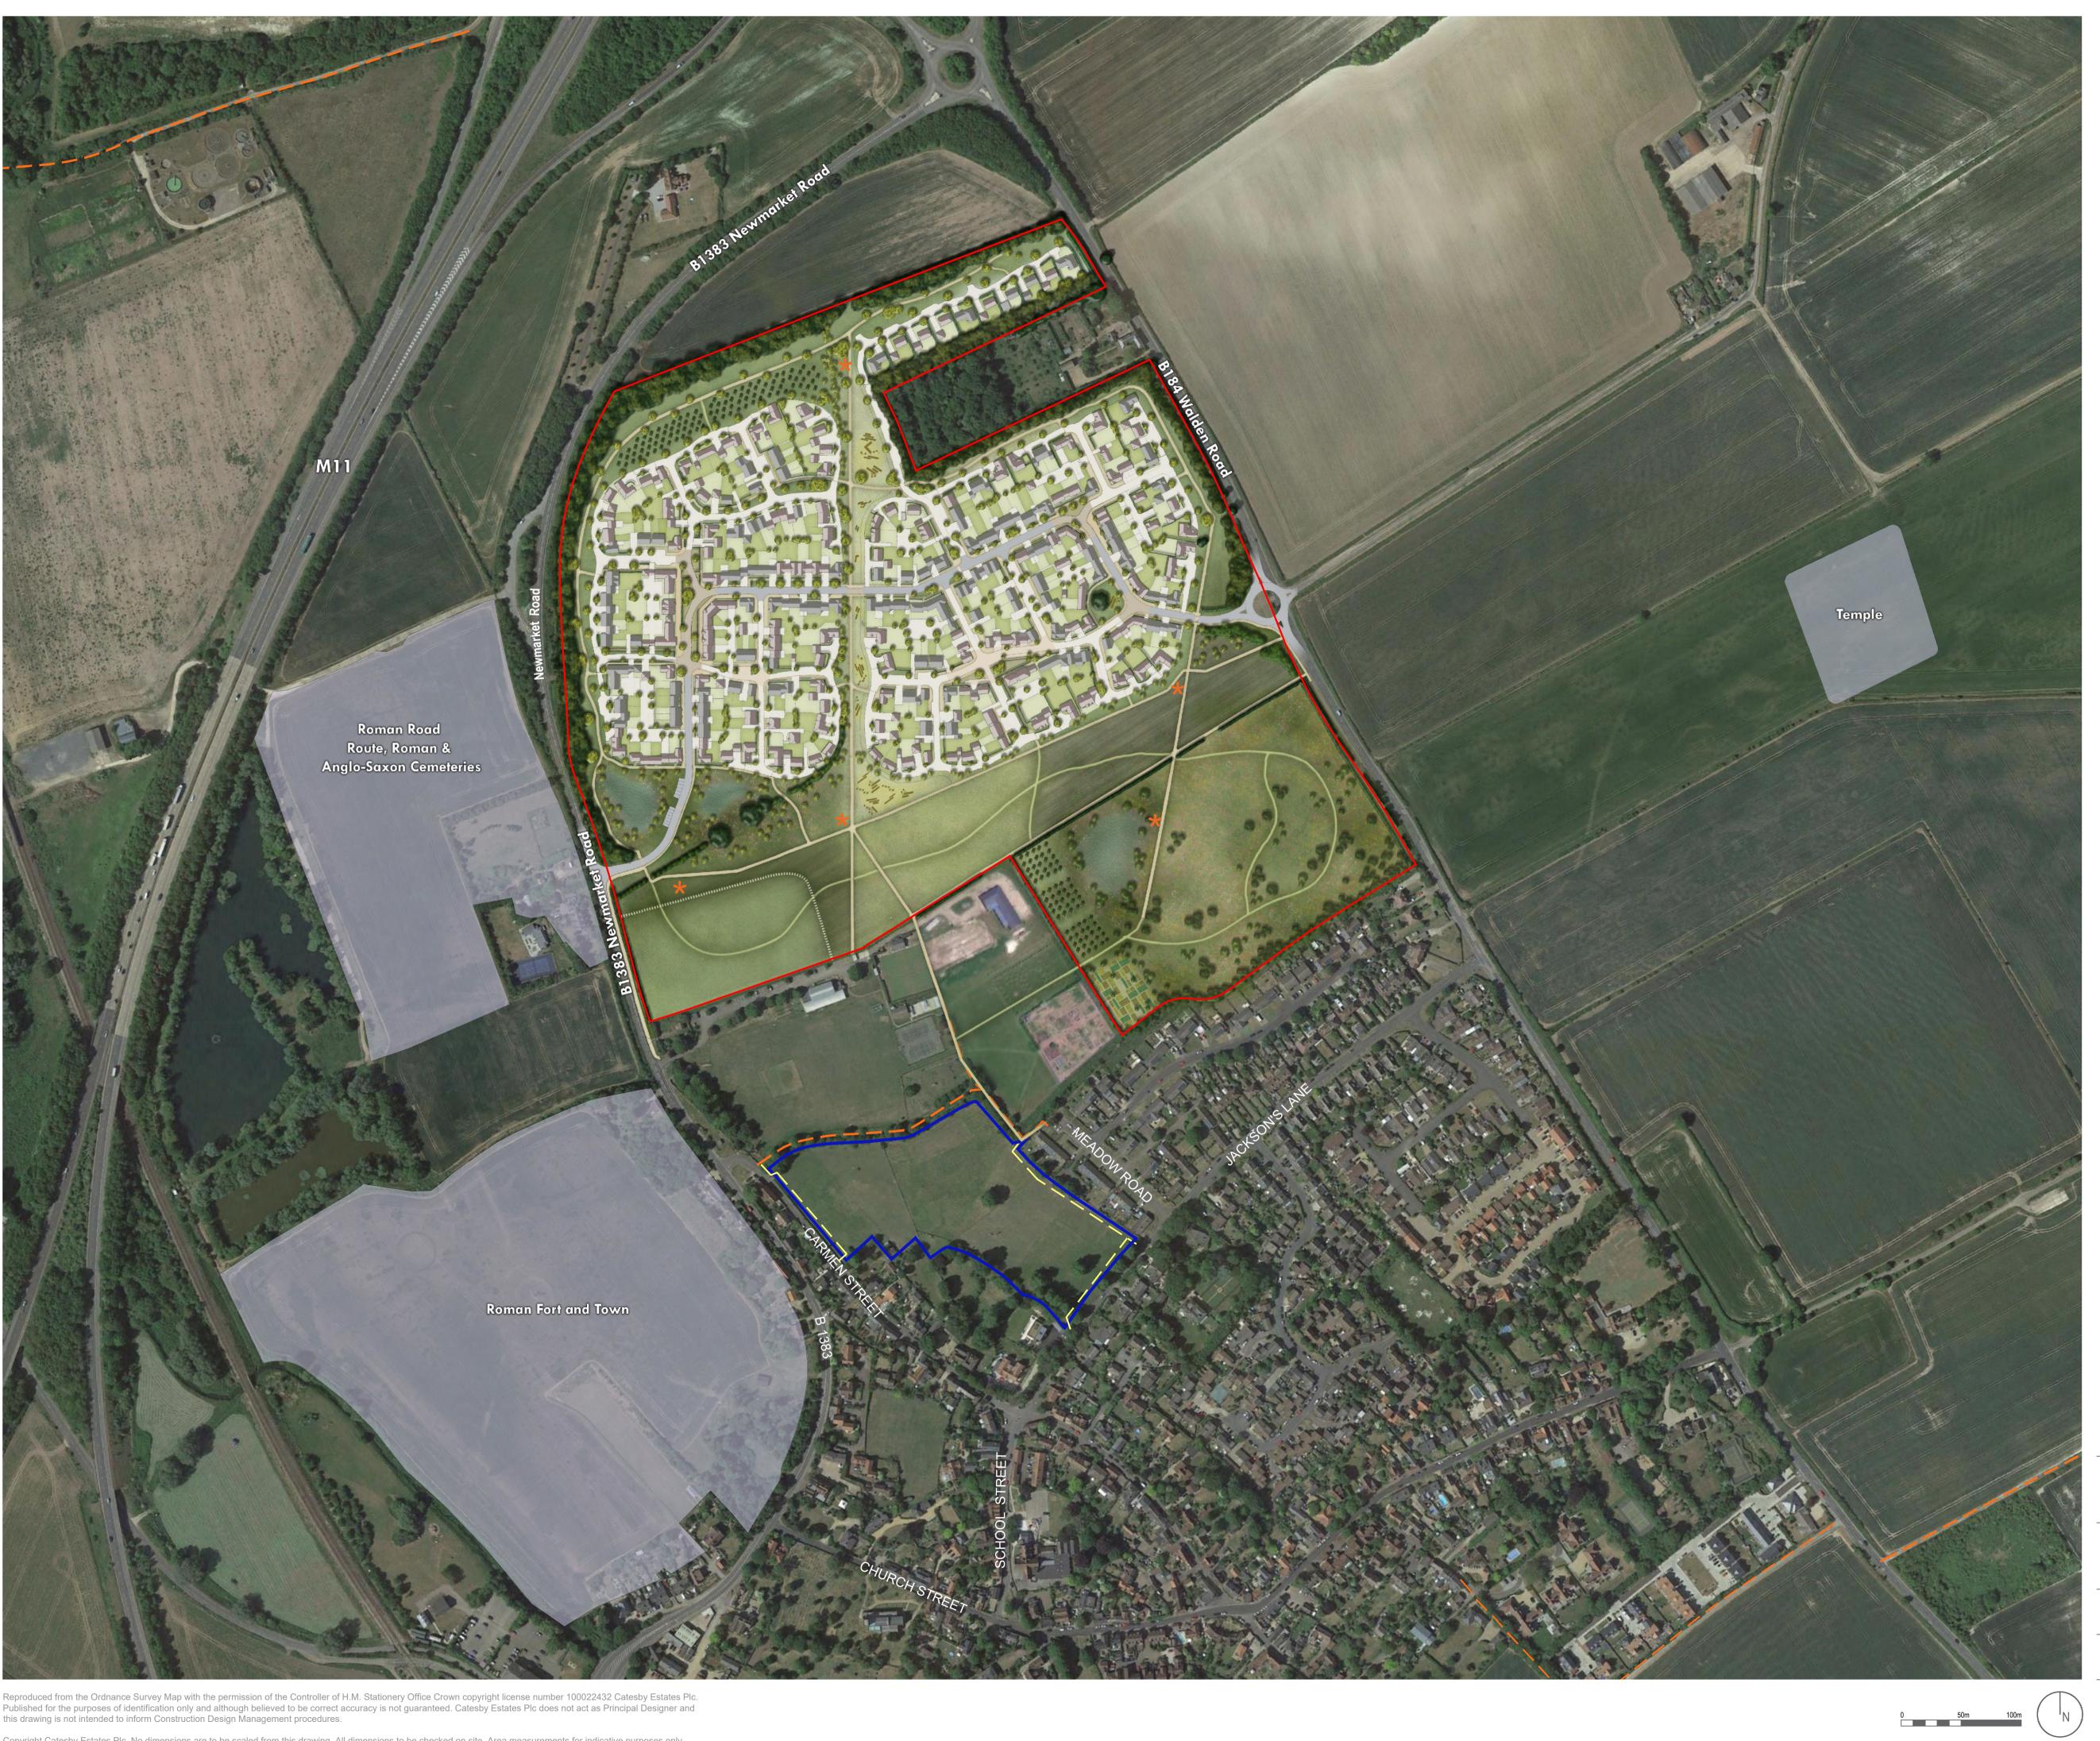

## Legend

|         | Site Boundary (30.17 ha / 74.55 ac)                        |
|---------|------------------------------------------------------------|
|         | Additional Land Within Control (2.70 ha / 6.67 ac          |
|         | Existing Public Right of Way                               |
| ******  | Edge of On-Site Scheduled Ancient<br>Monument (SAM) - Fort |
|         | Off-Site Scheduled Ancient Monuments (SAM)                 |
| 0       | Existing Trees and Hedgerows                               |
|         | Proposed Dwelling and Associated Plot                      |
|         | Proposed Main Street                                       |
| - B,    | Proposed Side Street, Lane and Parking Areas               |
|         | Key Public Realm Space                                     |
| ~       | Footpaths (Formal and Informal)                            |
| <u></u> | Children's Play Network                                    |
|         | Open Space / Landscape Verges                              |
|         | Shrub / Biodiversity Enhancement Areas                     |
|         | Proposed Trees and Hedgerows                               |
|         | Proposed Community Orchard / Allotment<br>Area             |
|         | Sustainable Drainage Features                              |
| *       | Heritage and Archaeology Interpretation                    |
|         | Potential Off-Site Pedestrian Link<br>Improvements         |

## 12d - Illustrative Masterplan

| Scale:     | Drawn:   |
|------------|----------|
| 1:2500@A1  | AKP      |
| Date:      | Checked: |
| 17/05/2022 |          |

Catesby Estates plc